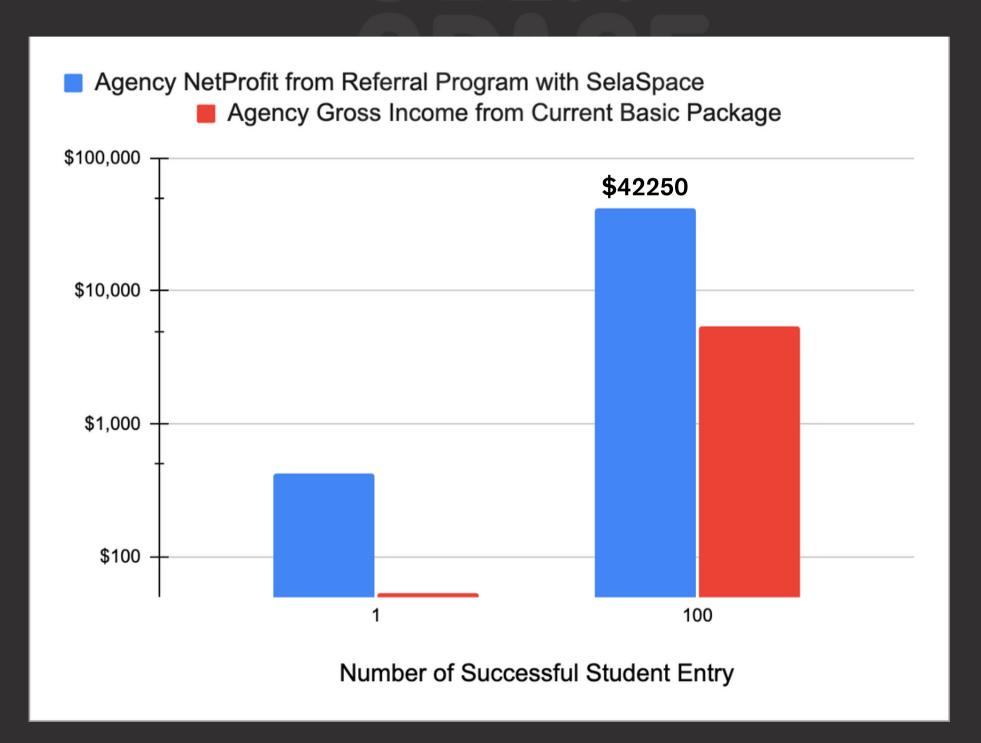

#### **Agent Commission Structure**

- Conversion Rate is 30-40%
- 300 qualified referrals
- 100 registrations.
- 30% commission

Agency NetProfit from Referral

Program with SelaSpace: \$42250